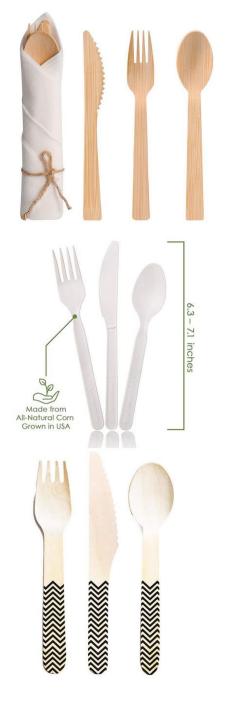

| Eco-Friendly Compostable Place Settings            | Price/Setting | Settings/Pkg. | Pkg. Price |
|----------------------------------------------------|---------------|---------------|------------|
| Pre-rolled Bamboo cutlery set (fork, knife, spoon, |               |               |            |
| napkin)                                            | \$3.31        | 50            | \$165.56   |
| Wooden Utensils Set                                | \$0.83        | 120           | \$99.08    |
| Corn-base White Utensils Set                       | \$1.40        | 120           | \$167.94   |
| Wooden Cutlery w/ black chevron pattern            | \$1.82        | 50            | \$91.00    |
| 10" & 7" Square Palm Leaf Plates                   | \$4.37        | 24            | \$147.96   |