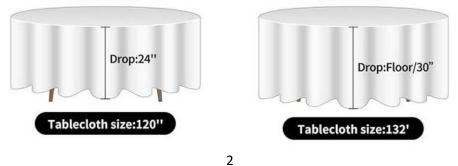

## Complete Elegant Place Settings

| Complete Place Setting  | Price/Setting | Settings/Pkg. | <u>Pkg. Price</u> |
|-------------------------|---------------|---------------|-------------------|
| Gold Place setting      | \$4.36        | 50            | \$218.00          |
| Silver Place setting    | \$4.45        | 50            | \$225.50          |
| Rose Gold Place setting | \$4.96        | 50            | \$248.00          |

All place settings include a fork, knife, and spoon, a 7" and 10" plate, a 10 oz. rimmed cup, and a white linen-feel dinner napkin.

| <u>Glasses</u>                                 | Price/Setting | Settings/Pkg. | Pkg. Price |
|------------------------------------------------|---------------|---------------|------------|
| Elegant Gold Rim 9 oz Clear Plastic Cups       | \$0.72        | 100           | \$71.96    |
| Elegant Silver Rim 9 oz Clear Plastic Cups     | \$0.72        | 100           | \$71.96    |
| Elegant Rose Gold Rim 9 oz Clear Plastic Cups  | \$0.64        | 100           | \$63.96    |
| Elegant Gold Rim 12 oz Clear Plastic Cups      | \$1.00        | 100           | \$99.96    |
| Elegant Silver Rim 12 oz Clear Plastic Cups    | \$1.00        | 100           | \$99.96    |
| Elegant Rose Gold Rim 12 oz Clear Plastic Cups | \$1.00        | 100           | \$99.96    |
| Stemless Champagne Flutes, 9oz, Clear          | \$1.89        | 48            | \$90.72    |

| Individual Extras                                 | Price/Setting | <u>Settings/Pkg.</u> | Pkg. Price |
|---------------------------------------------------|---------------|----------------------|------------|
| Pre-rolled Fancy Gold cutlery set (fork, knife,   | 4.5.5.5       |                      |            |
| spoon, napkin)                                    | \$2.56        | 50                   | \$127.96   |
| Pre-rolled Fancy Silver cutlery set (fork, knife, |               |                      |            |
| spoon, napkin)                                    | \$2.24        | 50                   | \$111.96   |
| Gold Dinner Forks                                 | \$0.67        | 72                   | \$47.96    |
| Silver Dinner Forks                               | \$0.64        | 100                  | \$63.96    |
| Rose Gold Dinner Forks                            | \$0.64        | 100                  | \$63.96    |
| Gold Dinner Spoons                                | \$0.77        | 120                  | \$91.96    |
| Silver Dinner Spoons                              | \$0.70        | 120                  | \$83.96    |
| Rose Gold Dinner Spoons                           | \$0.70        | 120                  | \$83.96    |
| 7" & 10" Gold Rim Plates                          | \$2.24        | 51                   | \$114.36   |
| 7" & 10" Silver Rim Plates                        | \$2.88        | 50                   | \$143.96   |
| Basic Plates - Compostable 9" HD White            |               |                      |            |
| Sugarcane Paper Plates                            | \$0.59        | 150                  | \$87.92    |