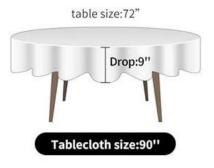

## Table Cloths & Napkins

| Round Table Cloths                                      | <u>Unit Price</u> |
|---------------------------------------------------------|-------------------|
| Table Cloth, 70" round, Std. Polyester (3ft. Table):    | \$15.30           |
| Table Cloth, 90" round, Std. Polyester (6ft. Table):    | \$18.00           |
| Table Cloth, 108" round, Std. Polyester (6ft. Table):   | \$21.60           |
| Table Cloth, 120" round, Std. Polyester (6ft. Table):   | \$21.85           |
|                                                         |                   |
| Rectangular Table Cloths                                |                   |
| Table Cloth, 60" x 102", Std. Polyester (6ft. Table):   | \$18.00           |
| Table Cloth, 60" x 120", Std. Polyester (8ft. Table):   | \$19.80           |
| Table Cloth, 90" x 132", Std. Polyester (6/8ft. Table): | \$28.80           |