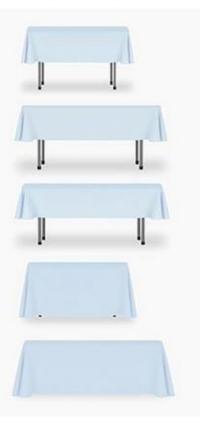

## HOW TO CHOOSE A SIZE?

60x102 in. Rectangular On a 6' Banquet Table

60x126 in. Rectangular On a 8' Banquet Table

70x120 in. Rectangular On a 8' Banquet Table

90x132 in. Rectangular On a 6' Banquet Table

90x156 in. Rectangular On a 8' Banquet Table

table size:72"

240216