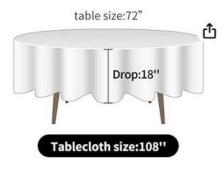

## Table Cloths & Napkins

| Round Table Cloths                                      | <u>Unit Price</u> |
|---------------------------------------------------------|-------------------|
| Table Cloth, 70" round, Std. Polyester (3ft. Table):    | \$15.30           |
| Table Cloth, 90" round, Std. Polyester (6ft. Table):    | \$18.00           |
| Table Cloth, 108" round, Std. Polyester (6ft. Table):   | \$21.60           |
| Table Cloth, 120" round, Std. Polyester (6ft. Table):   | \$21.85           |
|                                                         |                   |
| Rectangular Table Cloths                                |                   |
| Table Cloth, 60" x 102", Std. Polyester (6ft. Table):   | \$18.00           |
| Table Cloth, 60" x 120", Std. Polyester (8ft. Table):   | \$19.80           |
| Table Cloth, 90" x 132", Std. Polyester (6/8ft. Table): | \$28.80           |