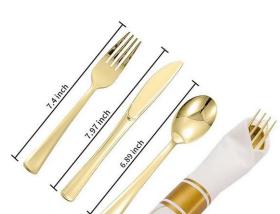

| Individual Extras                                 | Price/Setting | <u>Settings/Pkg.</u> | Pkg. Price |
|---------------------------------------------------|---------------|----------------------|------------|
| Pre-rolled Fancy Gold cutlery set (fork, knife,   | 4.5.5.5       |                      |            |
| spoon, napkin)                                    | \$2.56        | 50                   | \$127.96   |
| Pre-rolled Fancy Silver cutlery set (fork, knife, |               |                      |            |
| spoon, napkin)                                    | \$2.24        | 50                   | \$111.96   |
| Gold Dinner Forks                                 | \$0.67        | 72                   | \$47.96    |
| Silver Dinner Forks                               | \$0.64        | 100                  | \$63.96    |
| Rose Gold Dinner Forks                            | \$0.64        | 100                  | \$63.96    |
| Gold Dinner Spoons                                | \$0.77        | 120                  | \$91.96    |
| Silver Dinner Spoons                              | \$0.70        | 120                  | \$83.96    |
| Rose Gold Dinner Spoons                           | \$0.70        | 120                  | \$83.96    |
| 7" & 10" Gold Rim Plates                          | \$2.24        | 51                   | \$114.36   |
| 7" & 10" Silver Rim Plates                        | \$2.88        | 50                   | \$143.96   |
| Basic Plates - Compostable 9" HD White            |               |                      |            |
| Sugarcane Paper Plates                            | \$0.59        | 150                  | \$87.92    |