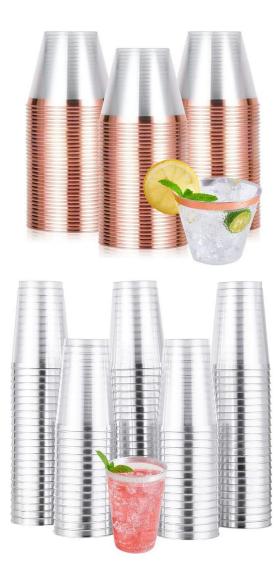

All place settings include a fork, knife, and spoon, a 7" and 10" plate, a 10 oz. rimmed cup, and a white linen-feel dinner napkin.

| <u>Glasses</u>                                 | Price/Setting | Settings/Pkg. | Pkg. Price |
|------------------------------------------------|---------------|---------------|------------|
| Elegant Gold Rim 9 oz Clear Plastic Cups       | \$0.72        | 100           | \$71.96    |
| Elegant Silver Rim 9 oz Clear Plastic Cups     | \$0.72        | 100           | \$71.96    |
| Elegant Rose Gold Rim 9 oz Clear Plastic Cups  | \$0.64        | 100           | \$63.96    |
| Elegant Gold Rim 12 oz Clear Plastic Cups      | \$1.00        | 100           | \$99.96    |
| Elegant Silver Rim 12 oz Clear Plastic Cups    | \$1.00        | 100           | \$99.96    |
| Elegant Rose Gold Rim 12 oz Clear Plastic Cups | \$1.00        | 100           | \$99.96    |
| Stemless Champagne Flutes, 9oz, Clear          | \$1.89        | 48            | \$90.72    |