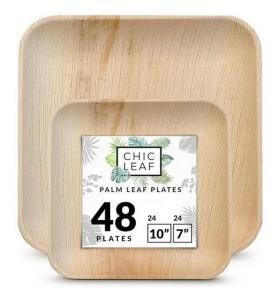

| Eco-Friendly Compostable Place Settings            | Price/Setting | Settings/Pkg. | Pkg. Price |
|----------------------------------------------------|---------------|---------------|------------|
| Pre-rolled Bamboo cutlery set (fork, knife, spoon, |               |               |            |
| napkin)                                            | \$3.31        | 50            | \$165.56   |
| Wooden Utensils Set                                | \$0.83        | 120           | \$99.08    |
| Corn-base White Utensils Set                       | \$1.40        | 120           | \$167.94   |
| Wooden Cutlery w/ black chevron pattern            | \$1.82        | 50            | \$91.00    |
| 10" & 7" Square Palm Leaf Plates                   | \$4.37        | 24            | \$147.96   |