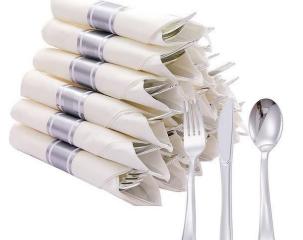

| Individual Extras                                 | Price/Setting | <u>Settings/Pkg.</u> | Pkg. Price |
|---------------------------------------------------|---------------|----------------------|------------|
| Pre-rolled Fancy Gold cutlery set (fork, knife,   | 4.5.5.5       |                      |            |
| spoon, napkin)                                    | \$2.56        | 50                   | \$127.96   |
| Pre-rolled Fancy Silver cutlery set (fork, knife, |               |                      |            |
| spoon, napkin)                                    | \$2.24        | 50                   | \$111.96   |
| Gold Dinner Forks                                 | \$0.67        | 72                   | \$47.96    |
| Silver Dinner Forks                               | \$0.64        | 100                  | \$63.96    |
| Rose Gold Dinner Forks                            | \$0.64        | 100                  | \$63.96    |
| Gold Dinner Spoons                                | \$0.77        | 120                  | \$91.96    |
| Silver Dinner Spoons                              | \$0.70        | 120                  | \$83.96    |
| Rose Gold Dinner Spoons                           | \$0.70        | 120                  | \$83.96    |
| 7" & 10" Gold Rim Plates                          | \$2.24        | 51                   | \$114.36   |
| 7" & 10" Silver Rim Plates                        | \$2.88        | 50                   | \$143.96   |
| Basic Plates - Compostable 9" HD White            |               |                      |            |
| Sugarcane Paper Plates                            | \$0.59        | 150                  | \$87.92    |